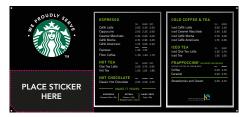

## Application Of The Menu Panel Sticker

- Remove clear lining film from the back of the sticker.
- Align sticker to the left hand corner of menu board so that the sides are flush with the sides of the menu board. The corner has been cut away to leave space for the screw in the menu board corner should there be one.
- Lay down sticker starting from the left hand edge working it into the board.
- Ensure you have smoothed the sticker over with your hand, removing any bubbles.
- This material is re-positionable so don't be afraid to pull it off and start again!