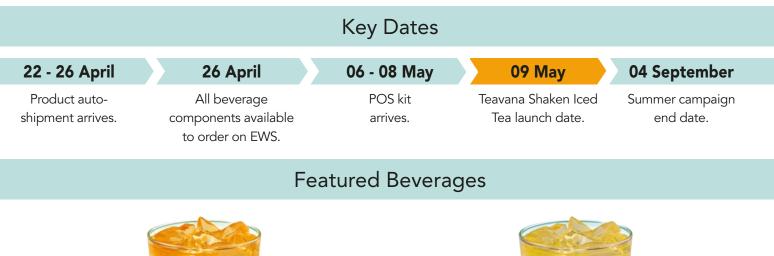

We are excited to bring the much loved Teavana<sup>™</sup> Shaken Iced Tea Lemonades to We Proudly Serve Starbucks<sup>™</sup> sites.

The two delicious beverages, hand shaken with ice, are the perfect summer offering to delight your customers and reinvigorate your tea category.

#### PEACH GREEN TEA LEMONADE

Teavana<sup>™</sup> green tea blend, lemonade, and peach syrup hand-shaken with ice.

### GREEN TEA LEMONADE

Teavana<sup>™</sup> green tea blend, lemonade, and simple syrup hand-shaken with ice.