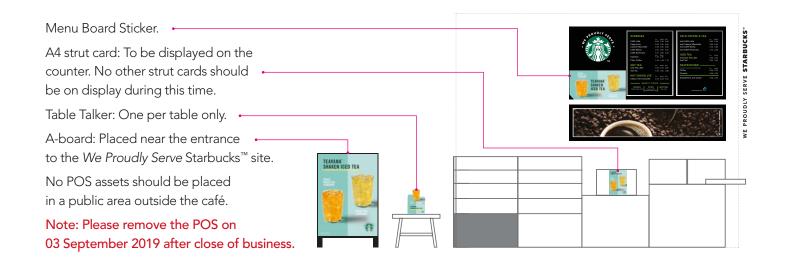

# **Consumer Facing Marketing**

| POS**              | New Core Branding sites | Old Core Branding sites | Elevated Branding |
|--------------------|-------------------------|-------------------------|-------------------|
| 2 A-board Inserts  | <ul> <li>✓</li> </ul>   | $\checkmark$            |                   |
| A4 Strut Card      | <ul> <li>✓</li> </ul>   | $\checkmark$            | $\checkmark$      |
| Menu Panel Sticker | <ul> <li>✓</li> </ul>   |                         |                   |
| Table Talker       | ✓                       | $\checkmark$            | $\checkmark$      |

# **Display Guidelines**

## Application Of The Menu Panel Sticker

- Remove clear lining film from the back of the sticker.
- Align sticker to the left hand corner of menu board so that the sides are flush with the sides of the menu board. The corner has been cut away to leave space for the screw in the menu board corner should there be one.
- Lay down sticker starting from the left hand edge working it into the board.
- Ensure you have smoothed the sticker over with your hand, removing any bubbles.
- This material is re-positionable so don't be afraid to pull it off and start again!

## Important: Menu Refresh

Teavana<sup>™</sup> Shaken Iced Tea Lemonades are here to stay and we have therefore updated our menu boards to communicate the availability of these beverages all-year around.